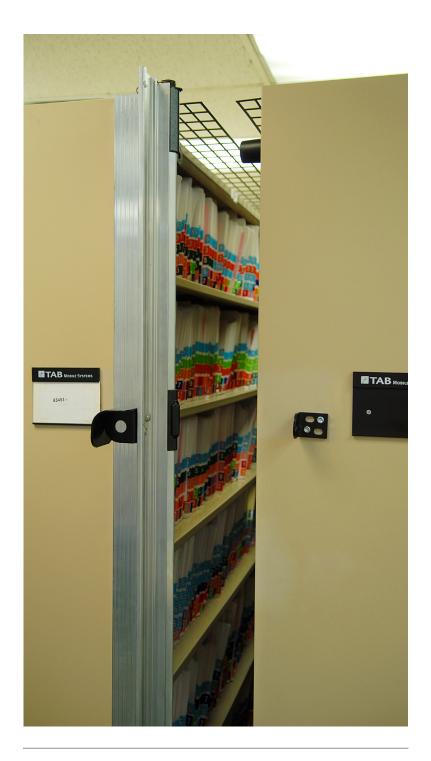

The solution consists of an ultra secure top screen which is a flat black offset assembly that is mounted on top of cabinets or shelving. It also consists of an ultra secure end panel assembly (or shelving mount) that is attached on a hinge that covers the side openings between the cabinets and shelving.

View of top screen closed

End Panel assembly open

End Panel assembly being closed

End Panel assembly fully closed & locked