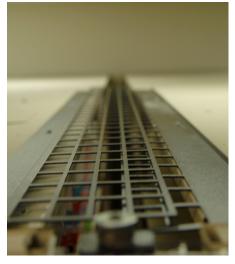

#### **Specifications**

- 2" Bumpers (4) per carriage for 4" minimal spacing of carriages required
- Top screen minimum 14-gauge steel plates
- Flat half of top screen mounted on one side of aisle, offset on opposite side, with offset overlapping the flat when aisle is closed
- Use padlock approved for the security level of items being stored (TAB does not supply the padlock)
- End panel assembly Aluminum with dual spring-loaded hinge and hasp with pry-preventing backing plate installed across aisle on shelving front or end panel
- Top screen has 70% minimum opening to facilitate sprinkler water entry and meet fire code requirements

The solution consists of an ultra secure top screen which is a flat black offset assembly that is mounted on top of cabinets or shelving. It also consists of an ultra secure end panel assembly (or shelving mount) that is attached on a hinge that covers the side openings between the cabinets and shelving.