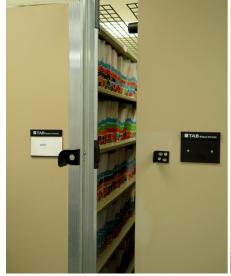

The solution consists of an ultra secure top screen which is a flat black offset assembly that is mounted on top of cabinets or shelving. It also consists of an ultra secure end panel assembly (or shelving mount) that is attached on a hinge that covers the side openings between the cabinets and shelving.

View of top screen closed

End Panel assembly open

End Panel assembly being closed

End Panel assembly fully closed & locked