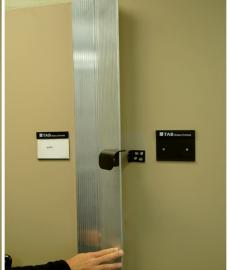

The solution consists of an ultra secure top screen which is a flat black offset assembly that is mounted on top of cabinets or shelving. It also consists of an ultra secure end panel assembly (or shelving mount) that is attached on a hinge that covers the side openings between the cabinets and shelving.

View of top screen closed

End Panel assembly open

End Panel assembly being closed

End Panel assembly fully closed & locked