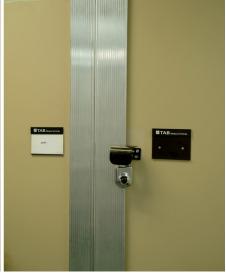

The solution consists of an ultra secure top screen which is a flat black offset assembly that is mounted on top of cabinets or shelving. It also consists of an ultra secure end panel assembly (or shelving mount) that is attached on a hinge that covers the side openings between the cabinets and shelving.

View of top screen closed

End Panel assembly open

End Panel assembly being closed

End Panel assembly fully closed & locked