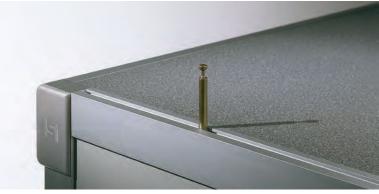

Our pin and cam locking system safely secures sort modules at any position on our consoles. The system easily readjusts toward the front or back to accommodate the varying reach of personnel.

TAB bulk sort units may be ordered with angled shelves to facilitate a speedy first sort. Our one-stop-shop carries many essentials including bulk sort bins, anti-fatigue mats, power strips and mail delivery carts.