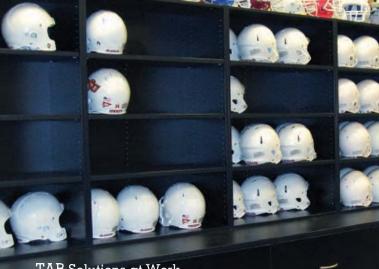

TAB Solutions at Work Custom designed and crafted floor-to-ceiling shelves and cabinets house the Cowboys' equipment at the Oklahoma State University's Boone Pickens Football Stadium. The Master Series consoles with stainless steel worksurfaces double as the conference table.