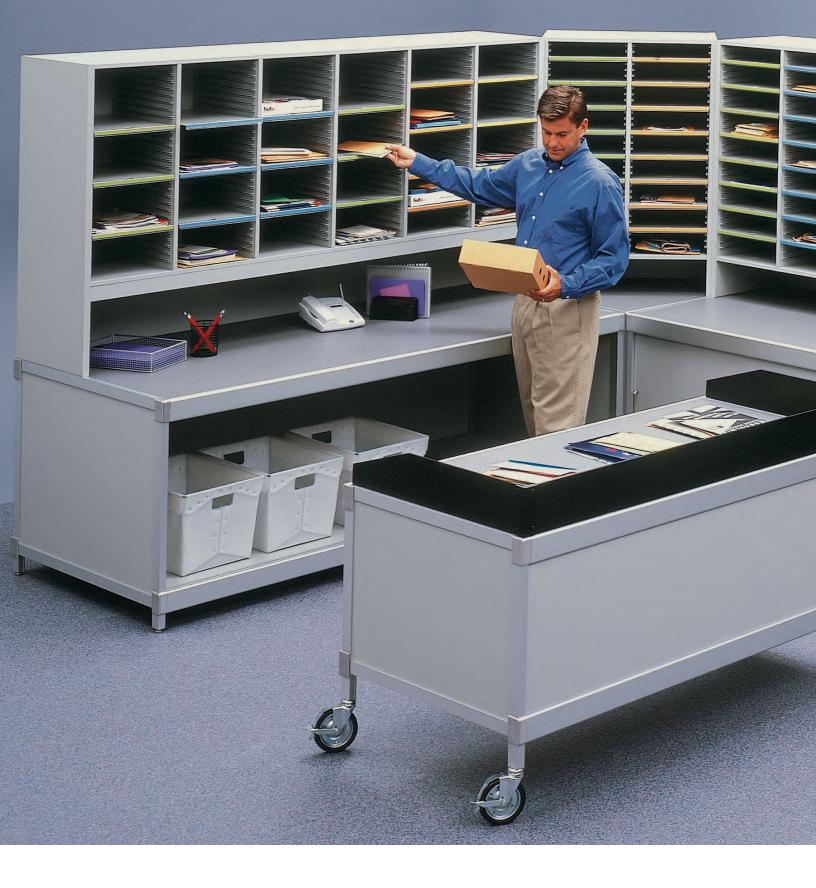

Our aluminum frame consoles are ideal for high traffic areas. The frames withstand weights in excess of 1,000 lbs. and protect the edges on all laminate surfaces. The consoles may be outfitted with adjustable legs, cable raceways, half or full depth shelves with or without locks, wood-top corners, modesty panel and accessories like dump rims, wheels or your choice of handles. We manufacture to your specifications. We also provide professional design services.

TAB sort modules may be ordered in a myriad of sizes and number of slots. Flexible plastic shelves are available in four colors and standard, legal, oversized and zip sizes. They easily slide into full depth shelf supports attached to our sort modules and are adjustable on 1" intervals. Color coded labels are included for quick, accurate sorting.

Our pin and cam locking system safely secures sort modules at any position on our consoles. The system easily readjusts toward the front or back to accommodate the varying reach of personnel.

TAB bulk sort units may be ordered with angled shelves to facilitate a speedy first sort. Our one-stop-shop carries many essentials including bulk sort bins, anti-fatigue mats, power strips and mail delivery carts.