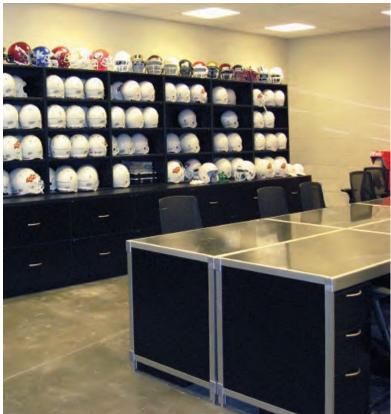

TAB Solutions at Work Custom designed and crafted floor-to-ceiling shelves and cabinets house the Cowboys' equipment at the Oklahoma State University's Boone Pickens Football Stadium. The Master Series consoles with stainless steel worksurfaces double as the conference table.