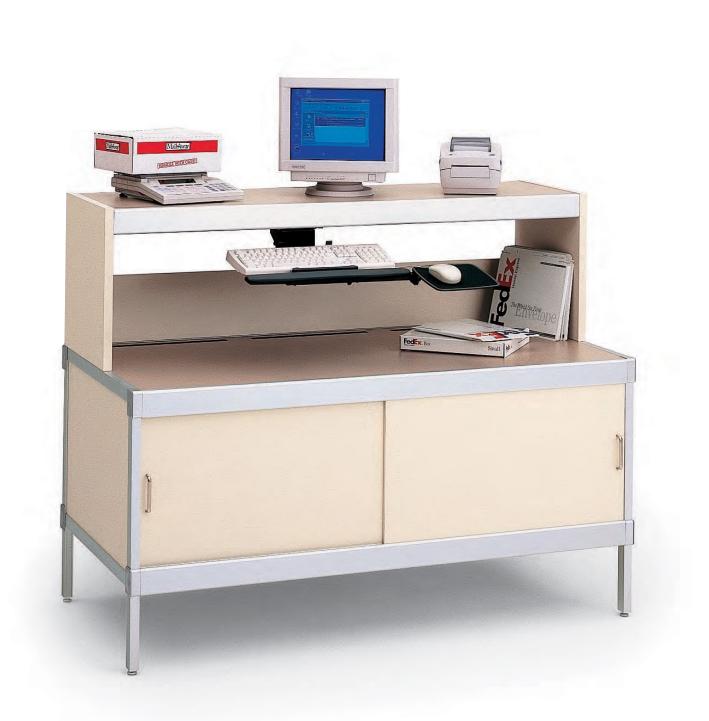

## Specialty Solutions

The Manifest Shipping Station, pictured above, is in our family of specialty consoles. This 48", 60" or 72" width station manages all automated shipping operations with space designated for a monitor, printer and tray for the keyboard. We also manufacture packaging station consoles, crank adjustable consoles that can have an electrical component, and adjustable scale consoles.