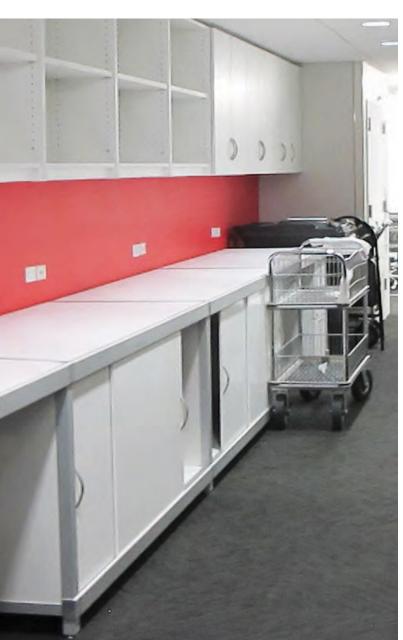

Our aluminum frame consoles are ideal for high traffic areas. The frames withstand weights in excess of 1,000 lbs. and protect the edges on all laminate surfaces. The consoles may be outfitted with adjustable legs, cable raceways, half or full depth shelves with or without locks, wood-top corners, modesty panel and accessories like dump rims, wheels or your choice of handles. We manufacture to your specifications. We also provide professional design services.

## Specialty Solutions

The Manifest Shipping Station, pictured above, is in our family of specialty consoles. This 48", 60" or 72" width station manages all automated shipping operations with space designated for a monitor, printer and tray for the keyboard. We also manufacture packaging station consoles, crank adjustable consoles that can have an electrical component, and adjustable scale consoles.