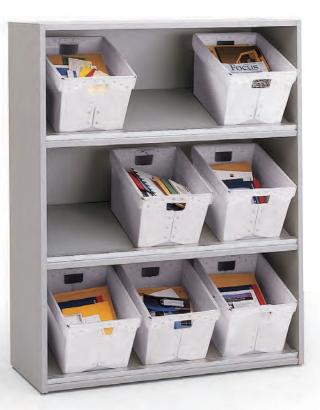

TAB sort modules may be ordered in a myriad of sizes and number of slots. Flexible plastic shelves are available in four colors and standard, legal, oversized and zip sizes. They easily slide into full depth shelf supports attached to our sort modules and are adjustable on 1" intervals. Color coded labels are included for quick, accurate sorting.