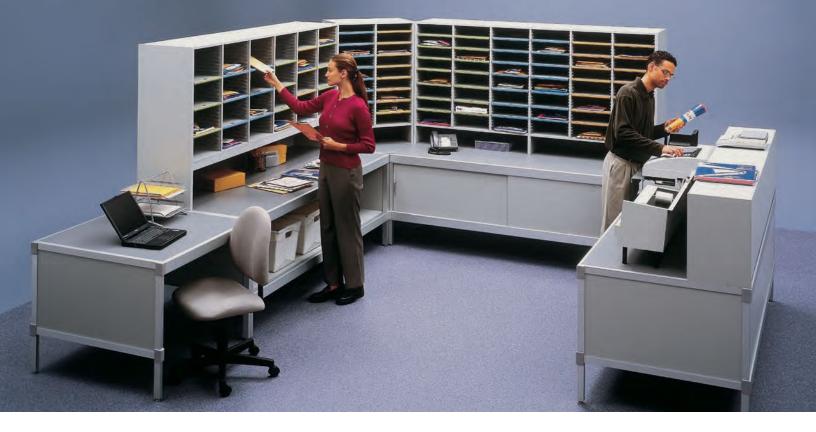

## Specialty Solutions

The Manifest Shipping Station, pictured above, is in our family of specialty consoles. This 48", 60" or 72" width station manages all automated shipping operations with space designated for a monitor, printer and tray for the keyboard. We also manufacture packaging station consoles, crank adjustable consoles that can have an electrical component, and adjustable scale consoles.