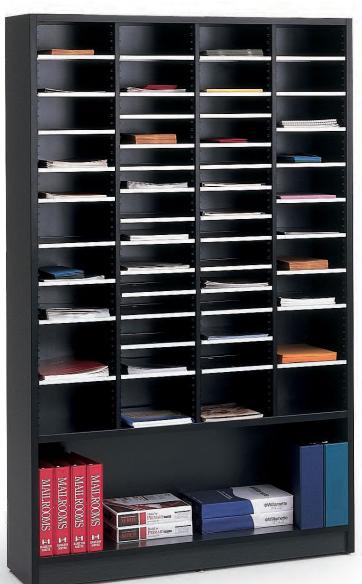

Tailor Made 10 Versatility 10

An Eye for Detail

The beauty of TAB products is in the attention to detail. The Executive Mail Station, pictured above, is a self-contained mail delivery and collection point with areas for open and locked storage.