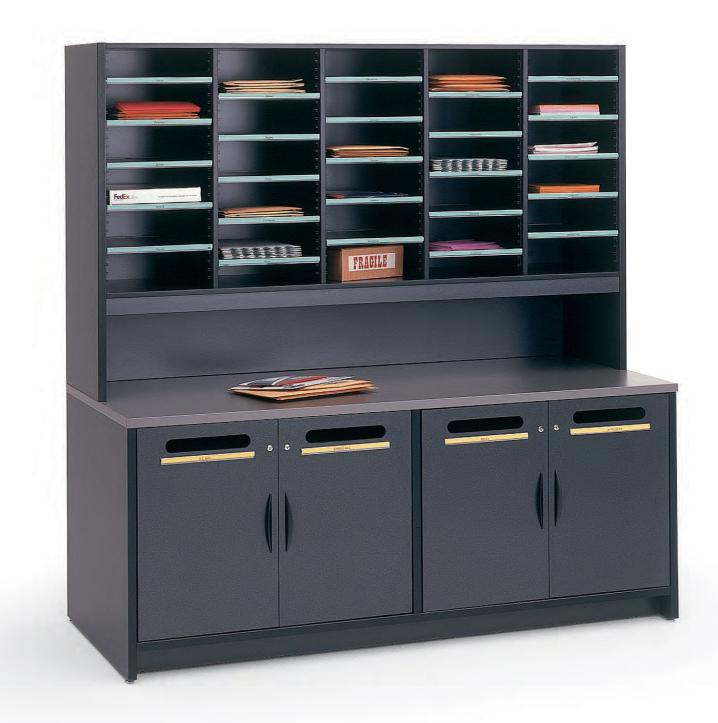

Tailor Made 10 Versatility 10

An Eye for Detail

The beauty of TAB products is in the attention to detail. The Executive Mail Station, pictured above, is a self-contained mail delivery and collection point with areas for open and locked storage.