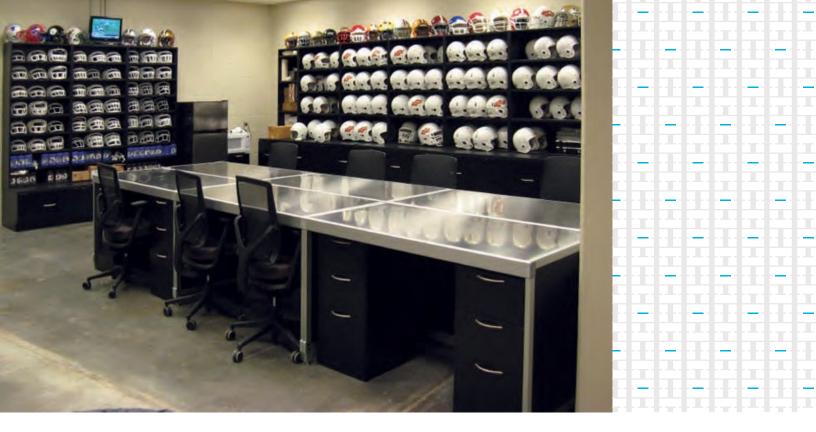

TAB Solutions at Work Custom designed and crafted floor-to-ceiling shelves and cabinets house the Cowboys' equipment at the Oklahoma State University's Boone Pickens Football Stadium. The Master Series consoles with stainless steel worksurfaces double as the conference table.