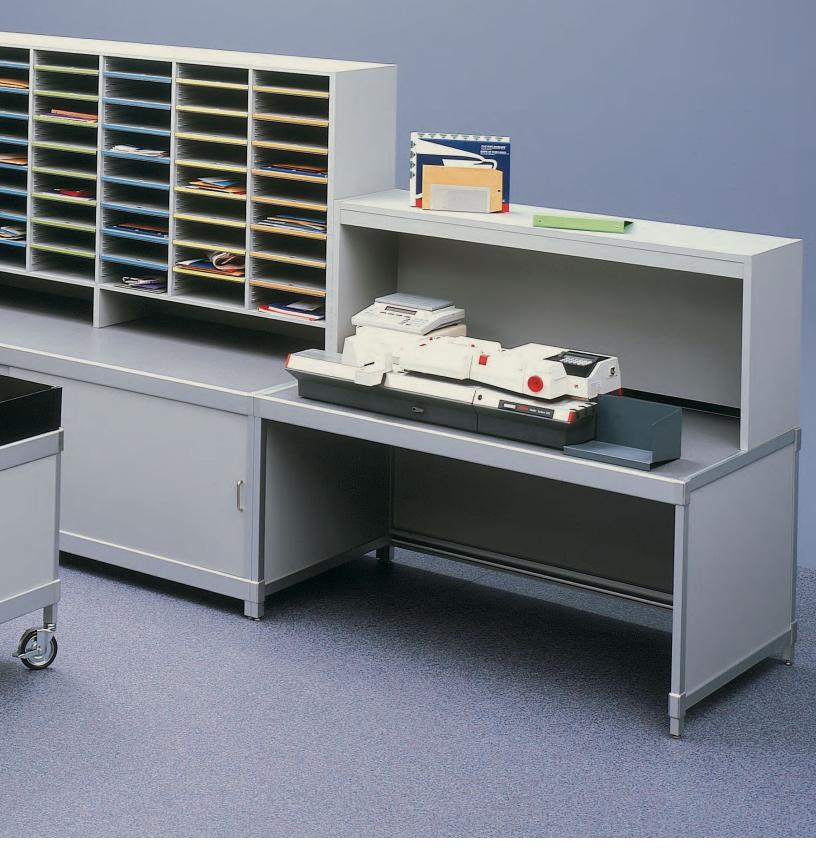

Our aluminum frame consoles are ideal for high traffic areas. The frames withstand weights in excess of 1,000 lbs. and protect the edges on all laminate surfaces. The consoles may be outfitted with adjustable legs, cable raceways, half or full depth shelves with or without locks, wood-top corners, modesty panel and accessories like dump rims, wheels or your choice of handles. We manufacture to your specifications. We also provide professional design services.

TAB sort modules may be ordered in a myriad of sizes and number of slots. Flexible plastic shelves are available in four colors and standard, legal, oversized and zip sizes. They easily slide into full depth shelf supports attached to our sort modules and are adjustable on 1" intervals. Color coded labels are included for quick, accurate sorting.