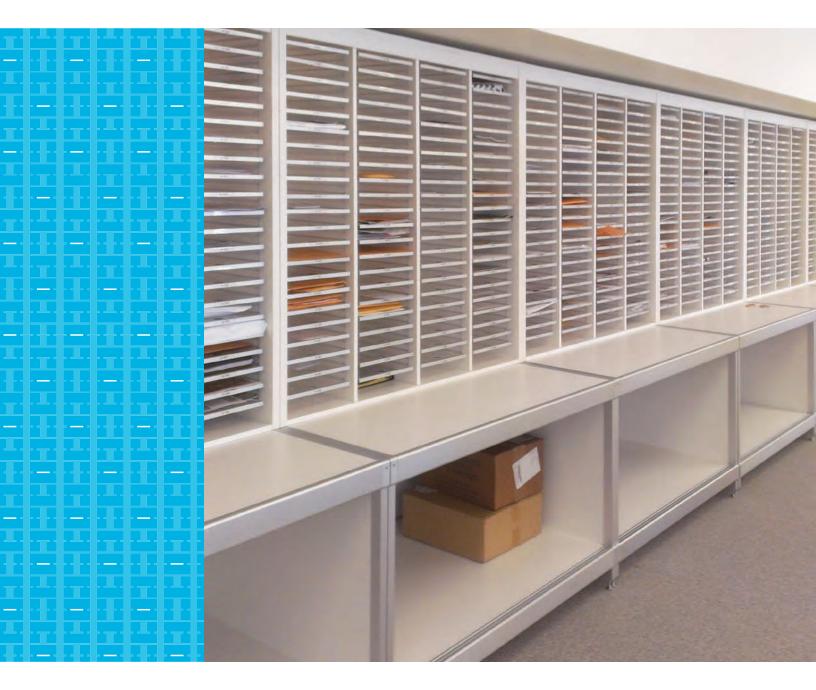

TAB sort modules may be ordered in a myriad of sizes and number of slots. Flexible plastic shelves are available in four colors and standard, legal, oversized and zip sizes. They easily slide into full depth shelf supports attached to our sort modules and are adjustable on 1" intervals. Color coded labels are included for quick, accurate sorting.

Our pin and cam locking system safely secures sort modules at any position on our consoles. The system easily readjusts toward the front or back to accommodate the varying reach of personnel.

TAB bulk sort units may be ordered with angled shelves to facilitate a speedy first sort. Our one-stop-shop carries many essentials including bulk sort bins, anti-fatigue mats, power strips and mail delivery carts.