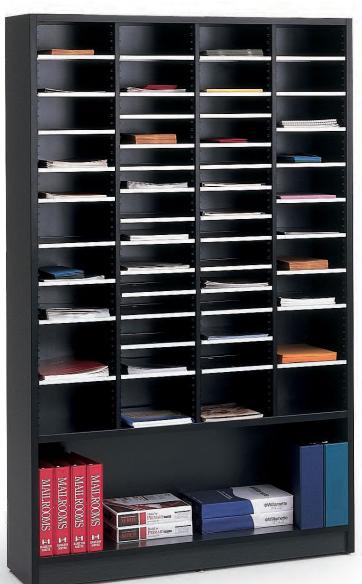

## An Eye for Detail

The beauty of TAB products is in the attention to detail. The Executive Mail Station, pictured above, is a self-contained mail delivery and collection point with areas for open and locked storage.