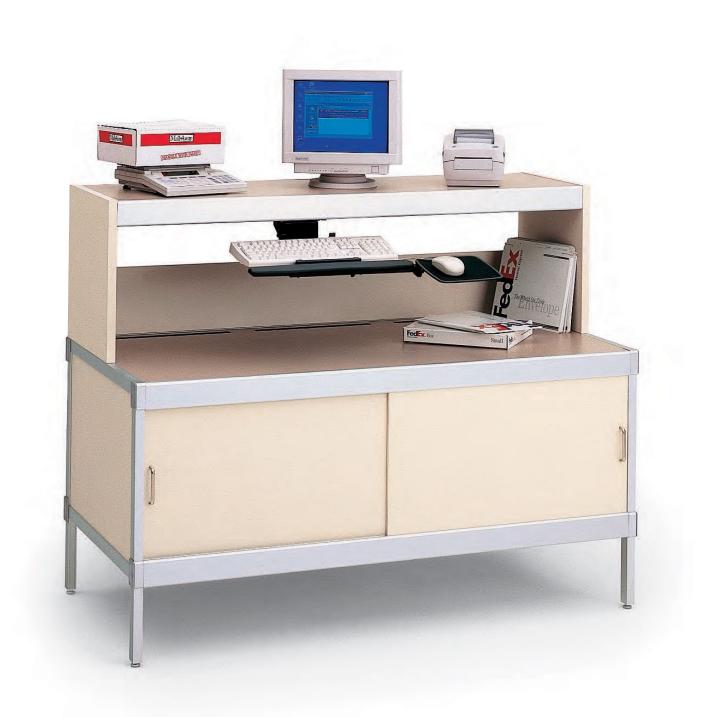

## Specialty Solutions

The Manifest Shipping Station, pictured above, is in our family of specialty consoles. This 48", 60" or 72" width station manages all automated shipping operations with space designated for a monitor, printer and tray for the keyboard. We also manufacture packaging station consoles, crank adjustable consoles that can have an electrical component, and adjustable scale consoles.