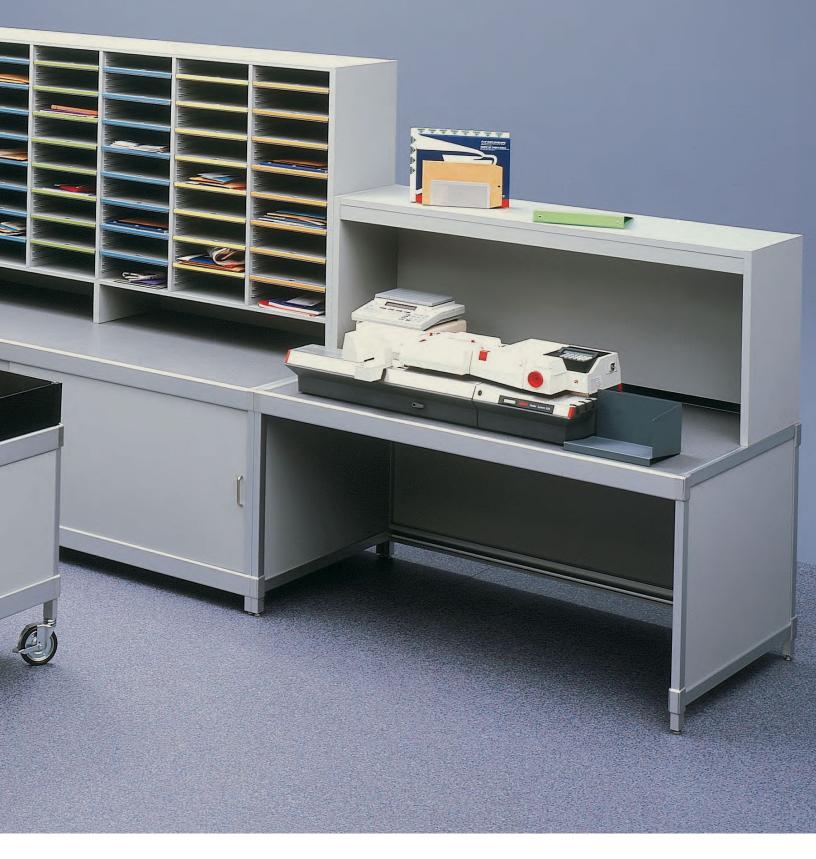

## An Eye for Detail

The beauty of TAB products is in the attention to detail. The Executive Mail Station, pictured above, is a self-contained mail delivery and collection point with areas for open and locked storage.

Our aluminum frame consoles are ideal for high traffic areas. The frames withstand weights in excess of 1,000 lbs. and protect the edges on all laminate surfaces. The consoles may be outfitted with adjustable legs, cable raceways, half or full depth shelves with or without locks, wood-top corners, modesty panel and accessories like dump rims, wheels or your choice of handles. We manufacture to your specifications. We also provide professional design services.