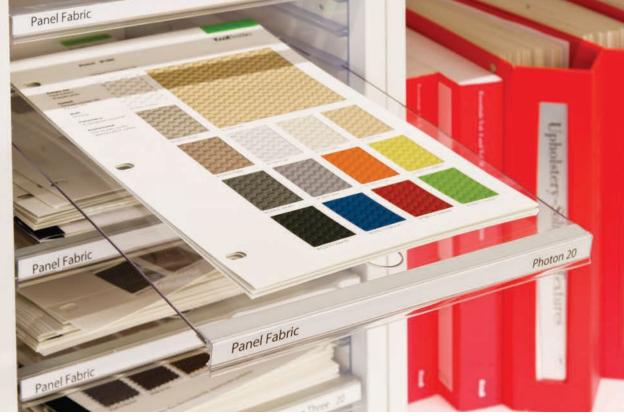

TAB sort modules may be ordered in a myriad of sizes and number of slots. Flexible plastic shelves are available in four colors and standard, legal, oversized and zip sizes. They easily slide into full depth shelf supports attached to our sort modules and are adjustable on 1" intervals. Color coded labels are included for quick, accurate sorting.