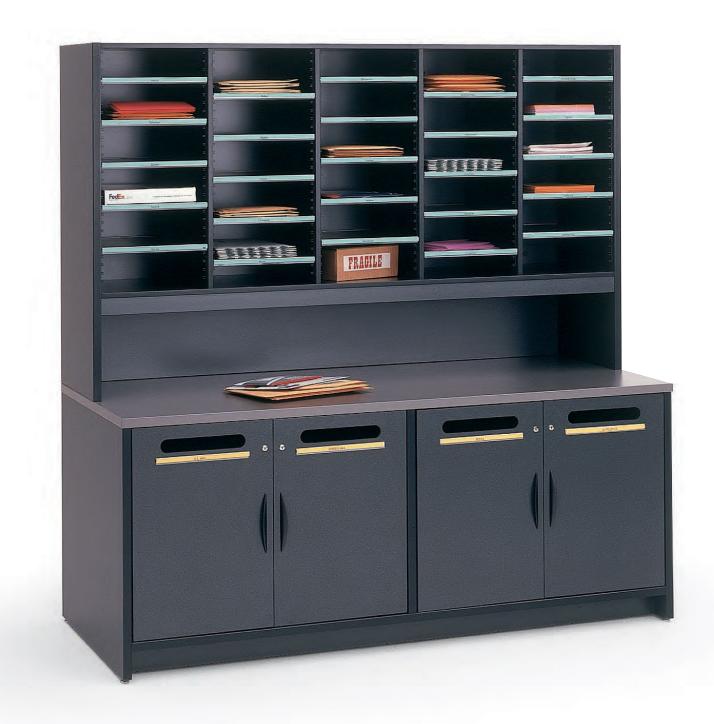

TAB sort modules may be ordered in a myriad of sizes and number of slots. Flexible plastic shelves are available in four colors and standard, legal, oversized and zip sizes. They easily slide into full depth shelf supports attached to our sort modules and are adjustable on 1" intervals. Color coded labels are included for quick, accurate sorting.

Our pin and cam locking system safely secures sort modules at any position on our consoles. The system easily readjusts toward the front or back to accommodate the varying reach of personnel.

TAB bulk sort units may be ordered with angled shelves to facilitate a speedy first sort. Our one-stop-shop carries many essentials including bulk sort bins, anti-fatigue mats, power strips and mail delivery carts.